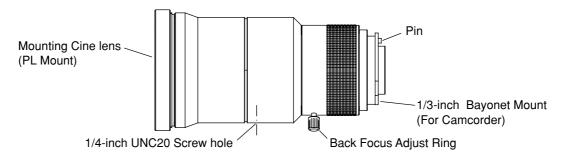

## **CAUTION**

- Be sure to tighten the mount ring completely. Incomplete tightening may result in the lens dropping off or disturbed back focus.
- Set the Camcorder's power switch to "OFF" before the zoom lens is attached or detached.
- This adapter is exclusively for 16mm Cine lens.
- 1/4-inch UNC screw holes for lens support are provided on this adapter. Attach the lens support always when using the cine lens.
- When taking picture using this adapter, the image will be displayed upside-down on the monitor. A menu to restore the upside-down image is available on GY-HD200/201/250/ 251.

## **Specifications**

Conversion Ratio : x 0.47 Aperture : f / 1.4

Size length : 138.2 mm (Mount to Mount)

 $\begin{array}{lll} \mbox{Diameter} & : \ \ \mbox{$\phi 78$ mm} \\ \mbox{Weight} & : \ \ \mbox{$860$ g} \\ \mbox{Mount for lens side} & : \ \mbox{PL Mount} \end{array}$ 

Mount for Camera side : 1/3-inch Bayonet Mount

■ Dimensions (unit: mm)